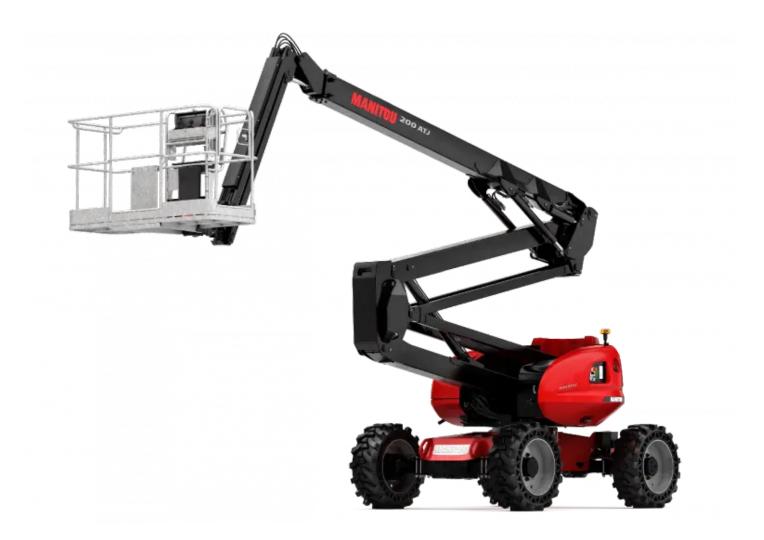

Technical sheet:

## **200 ATJ ST5**





|                                          |