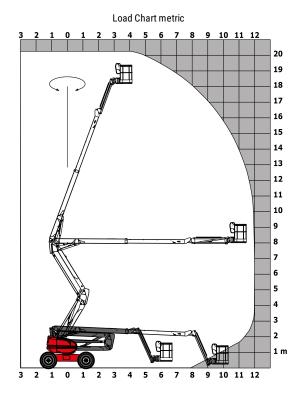

| European directives: 2006/42/EC- Machinery (revised EN280:2013) - 2004/108/EC (EMC) - 2006/95/EC (Low voltage) |

<sup>\*</sup>Varies according to options and standards of the country to which the machine is delivered

## Load chart



## **Dimensional drawing**