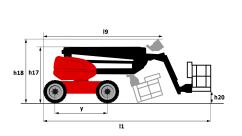

| European directives: 2006/42/EC- Machinery (revised EN280:2013) - 2004/108/EC (EMC) - 2006/95/EC (Low voltage) |

<sup>\*</sup>Varies according to options and standards of the country to which the machine is delivered

## Load chart



## **Dimensional drawing**