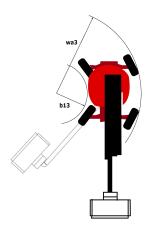

| European directives: 2006/42/EC- Machinery (revised EN280:2013) - 2004/108/EC (EMC) - 2006/95/EC (Low voltage) |

<sup>\*</sup>Varies according to options and standards of the country to which the machine is delivered

## Load chart



## **Dimensional drawing**